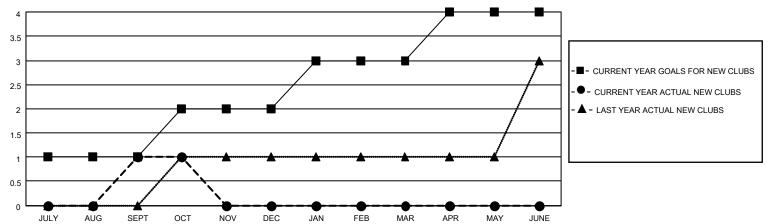

## MONTHLY MEMBERSHIP PROGRESS REPORT

LOCATION INDIA District 317 B Results as of: 10/31/2021

| Clubs RESULTS FOR 2021-2022 |   |   |   | Members RESULTS FOR 2021-2022 |   |     |     |
|-----------------------------|---|---|---|-------------------------------|---|-----|-----|
|                             |   |   |   |                               |   |     |     |
| JULY/AUG/SEPT               | 1 | 1 | 2 | JULY/AUG/SEPT                 | 5 | 142 | 149 |
| OCT/NOV/DEC                 | 1 | 0 | 1 | OCT/NOV/DEC                   | 5 | 34  | 24  |
| JAN/FEB/MAR                 | 1 | 0 | 0 | JAN/FEB/MAR                   | 7 | 0   | 0   |
| APR/MAY/JUNE                | 1 | 0 | 0 | APR/MAY/JUNE                  | 8 | 0   | 0   |

## GOALS AND ACTUAL NEW CLUBS CUMULATIVE



## GOALS AND ACTUAL MEMBERS CUMULATIVE



| DROPPED CLUBS: 3 |     | 32 CLUBS OF 106 ADDED 1 OR<br>MORE NEW MEMBERS | GENDER DISTRIBUTION             |                                |  |
|------------------|-----|------------------------------------------------|---------------------------------|--------------------------------|--|
|                  |     | INIONE NEW MILIMBERS                           | MALE<br>FEMALE                  | 2,812 (80.41%)<br>685 (19.59%) |  |
| DROPPED MEMBERS  |     |                                                | NON BINARY PREFER NOT TO ANSWER | 0 (0.00%)                      |  |
| DECEASED         | 11  |                                                | THEFERINGT TO ANSWER            | 0 (0.0070)                     |  |
| CLUB CANCELLED   | 32  |