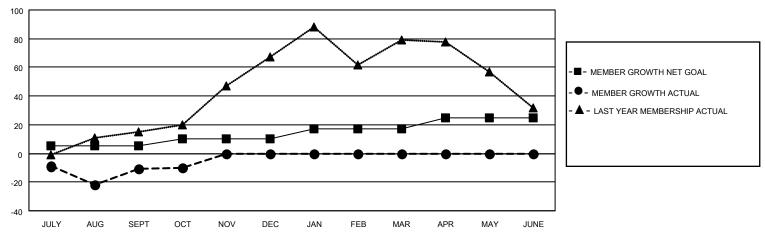

## GOALS AND ACTUAL MEMBERS CUMULATIVE

| DROPPED CLUBS: 3 |     | 32 CLUBS OF 106 ADDED 1 OR<br>MORE NEW MEMBERS | GENDER DISTRIBUTION             |                                |  |
|------------------|-----|------------------------------------------------|---------------------------------|--------------------------------|--|
|                  |     | INIONE NEW MILIMBERS                           | MALE<br>FEMALE                  | 2,812 (80.41%)<br>685 (19.59%) |  |
| DROPPED MEMBERS  |     |                                                | NON BINARY PREFER NOT TO ANSWER | 0 (0.00%)                      |  |
| DECEASED         | 11  |                                                | THEFERINGT TO ANSWER            | 0 (0.0070)                     |  |
| CLUB CANCELLED   | 32  | CLICK HERE FOR CUMULATIVE                      | TOTAL FAMILY UNIT MEMBERS       | 1,079                          |  |
| OTHER            | 130 | MEMBERSHIP DATA                                |                                 |                                |  |
| TOTAL            | 173 |                                                | FAMILY MEMBERS PAYING HAI       | LF DUES 579                    |  |
|                  |     |                                                |                                 |                                |  |